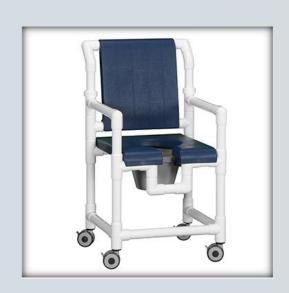

## **DATASHEET: SCC700**

## **Deluxe Shower Chair Commode**

| Technical Data    |         |
|-------------------|---------|
| Height:           | 38.5"   |
| Width:            | 21.75"  |
| Depth:            | 23.25"  |
| Weight:           | 31 lbs  |
| Seat Height:      | 20.25"  |
| Clearance:        | 16.75"  |
| Between the arms: | 17.25"  |
| Weight Capacity:  | 300 lbs |
| Ship Weight       | 37 lbs  |
| Shipping Method   | Parcel  |

## **Features:**

- Use as a shower chair, commode chair, or mobile toilet safety frame
- Waterproof soft seat and backrest
- Open front seat for easy bathing care
- Deluxe, No-Rust, 3" twin-wheel casters (All locking)
- Removeable pail with lid